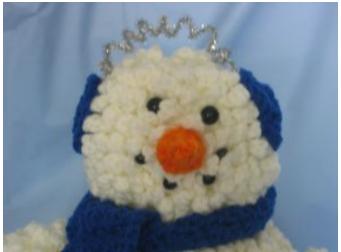

Stuff nose lightly and sew to center of face. With needle and thread sew the lg black buttons on the face for the eyes and the 4 sm buttons for the mouth.

# EAR MUFF (MAKE TWO):

With royal and H hook ch-4, sl st to form a ring.

RND 1: Ch-1, work (sc, dc) 5 times in ring, sl st top beg sc, ch-1, turn. (10 sts)

RND 2: (Sc, dc) ea st around, sl st top beg sc, fasten off. (20 sts)

Sew one muff to ea side of snowman's head. Wrap the chenille stem around a pencil. Stretch to fit bet muffs and tack in place.

Abbreviations Used In This Pattern

Ch = Chain
St = Stitch
Sl St = Slip Stitch
Sc = Single Crochet
Hdc = Half Double Crochet
Dc = Double Crochet
Sm = Small
Lg = Large
Sk = Skip
Dec = Decrease
Rep = Repeat
Bet = Between
Lp = Loop
Beg = Beginning