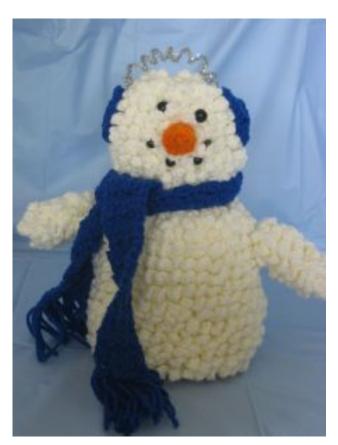

# Loop Textured Snowman Free Crochet Pattern

By:
Donna Collinsworth
Of
Donna's Crochet Designs

All rights are held by the author. No one can reproduce in any manner without written permission from the author MATERIALS:8 ozs Soft White Red Heart 4 ply yarn, Sm amounts Royal and Pumpkin 4 ply yarn, 1 chenille stem, 2-3\8" black shank buttons, 4-1\4" black shank buttons, stuffing, needle to take yarn, needle and thread, H hook or hook needed to obtain gauge.

FINISHED SIZE: Stands about 8" tall.

Gauge: hdc = 1", rows pattern =

Stuff nose lightly and sew to center of face. With needle and thread sew the lg black buttons on the face for the eyes and the 4 sm buttons for the mouth.

# FRINGE:

Cut three 5" piece of royal yarn. Fold yarn in half, insert hook into one end st, pull top lp of yarn through, pull ends of yarn through this lp. Rep across both ends of muffler. Tie muffler around snowman's neck.

Sew one muff to ea side of snowman's head. Wrap the chenille stem around a pencil. Stretch to fit bet muffs and tack in place.

Abbreviations Used In This Pattern

Ch = Chain
St = Stitch
Sl St = Slip Stitch
Sc = Single Crochet
Hdc = Half Double Crochet
Dc = Double Crochet
Sm = Small
Lg = Large
Sk = Skip
Dec = Decrease
Rep = Repeat
Bet = Between
Lp = Loop
Beg = Beginning