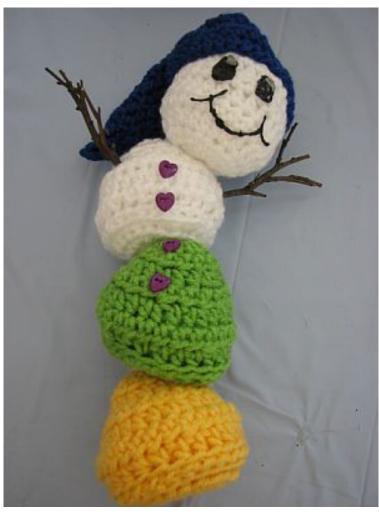

## PUTTING SNOWMAN TOGETHER:

Make 1 gumdrop in Green, Yellow and White. Glue gumdrops tog staggering placement. Glue head to top (White) gumdrop. Glue hat to head. With black fabric paint draw on eyes and mouth, let dry. At a touch of gray paint to ea eye. Add blush to cheeks and glue buttons down snowman's front. For the final finishing touch add twigs from the yard for the arms.