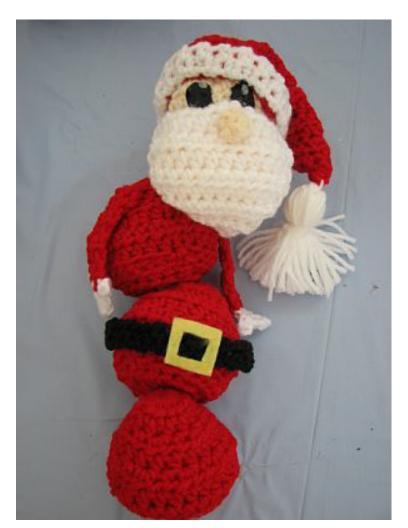

## **PUTTING SANTA TOGETHER:**

Make 3 gumdrops out of red yarn and glue tog as you did for the Snowman. Make the head, bead, nose, hat w trim and tassel, arms and belt. Glue finished head to top gumdrop. Glue one arm to ea side of Santa. Glue belt around center of middle gumdrop. Draw eyes on with black fabric paint and allow to dry. Go back with gray fabric paint and at just a touch for a highlight.

## BELT:

With Black and H hook rep as you did for the hat's trim only making sure it fits around the gumdrop, fasten off. Cut a small square out of felt and glue to center front of belt. If you like, cut the center out of the square to make it look more like a belt buckle.

# TASSEL FOR SANTA'S HAT:

Cut a 2" long piece of cardboard. Wrap yarn around the cardboard 40 times and fasten off. Slide off cardboard and with a length of yarn tie tightly at the top. Cut a 12" piece of yarn and measure down 1" from top of tassel (where tied off) wrap yarn around tassel at this point leaving enough at the ends to tie in a knot, knot, trim ends. Cut bottom lps of tassel and sew to the tip of the hat.

#### SANTA'S HAT:

Rep rnd 1-19 of Snowman's hat in red.