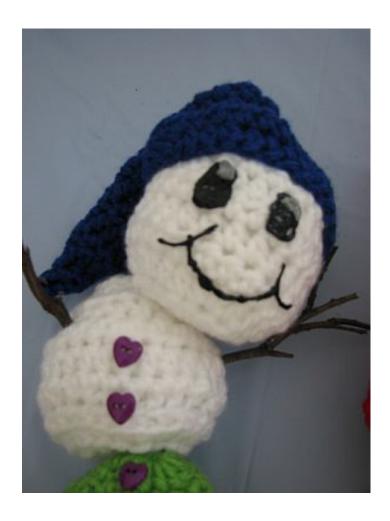

## PUTTING SNOWMAN TOGETHER:

Make 1 gumdrop in Green, Yellow and White. Glue gumdrops tog staggering placement. Glue head to top (White) gumdrop. Glue hat to head. With black fabric paint draw on eyes and mouth, let dry. At a touch of gray paint to ea eye. Add blush to cheeks and glue buttons down snowman's front. For the final finishing touch add twigs from the yard for the arms.