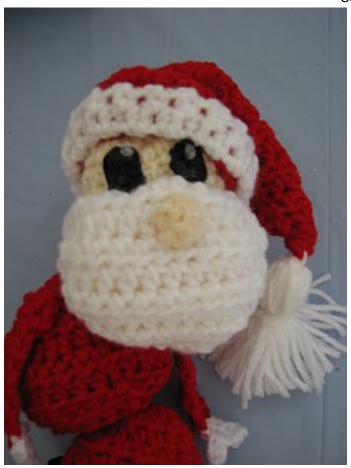

## **SANTA'S HEAD:**

With Cream and H hook rep rnd 1-2 of Snowman's head.

RND 3-6: Hdc ea st around, sl st top beg hdc, ch-1, turn.

RND 7: (2 hdc next st, hdc next st) around, sl st top beg hdc, ch-1, turn. (27 sts)

## SANTA'S NOSE:

ROW 1: With Cream and H hook ch-4, hdc 3<sup>rd</sup> ch from hook, hdc last ch, ch-1, turn. (2 sts)

ROW 2: Hdc ea st across, fasten off.

Sew corners tog to form a ball.

#### SANTA'S BEARD:

ROW 1: With White and h hook ch-17, hdc 3<sup>rd</sup> ch from hook, hdc ea ch across, ch-1, turn. (15 sts)

ROW 2-6: Hdc dec next 2 sts, hdc ea st across, ch-1, turn. (14 sts)(13 sts)(12 sts)(11 sts)(10 sts)

ROW 12: Hdc only st, fasten off.

Glue bead to Santa's head and nose to center top of beard.

#### SANTA'S HAT:

Rep rnd 1-19 of Snowman's hat in red.

# TASSEL FOR SANTA'S HAT:

Cut a 2" long piece of cardboard. Wrap yarn around the cardboard 40 times and fasten off. Slide off cardboard and with a length of yarn tie tightly at the top. Cut a 12" piece of yarn and measure down 1" from top of tassel (where tied off) wrap yarn around tassel at this point leaving enough at the ends to tie in a knot, knot, trim ends. Cut bottom lps of tassel and sew to the tip of the hat.